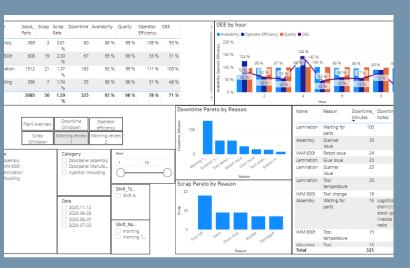

## 3. VIEW YOUR PRODUCTION DATA

Here are some of the features included in our analytics dashboards:

- It's interactive and you can click on metrics to view in greater detail
- It updates every 20 minutes to reflect real-time data
- You can export the dashboard to a PDF to show stakeholders
- We can customize your dashboard to show only the KPIs you need, in a manner that is user-friendly